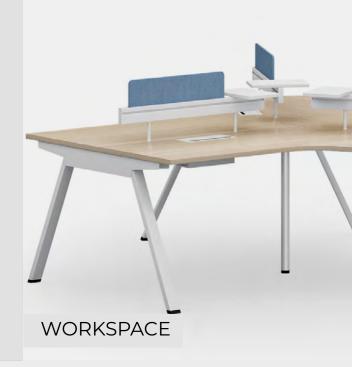

## **VOLT RANGE**

Desks & Workstations

VOLT-DSK-01 1200x600

VOLT-DSK-02 2400x600

VOLT-DSK-03 2400x1200

VOLT-DSK-04 2400x600

VOLT-DSK-05 1200x600

VOLT-DSK-06 2400x600