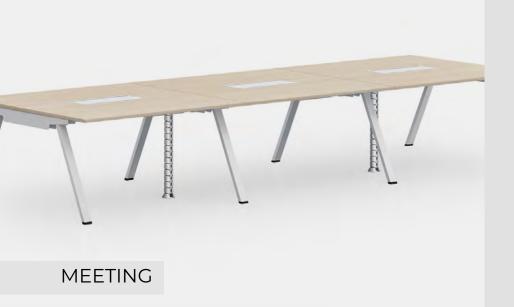

VOLT-DSK-07 2400x1200

VOLT-DSK-08 1200x600

WORKSTATIONS
WITH DRAWER & PEDESTAL

VOLT-DSK-09 3600x1200

VOLT-DSK-10 2400x1200

VOLT-DSK-11 DIA-1200

MEETING TABLE

& CONFERENCE TABLE