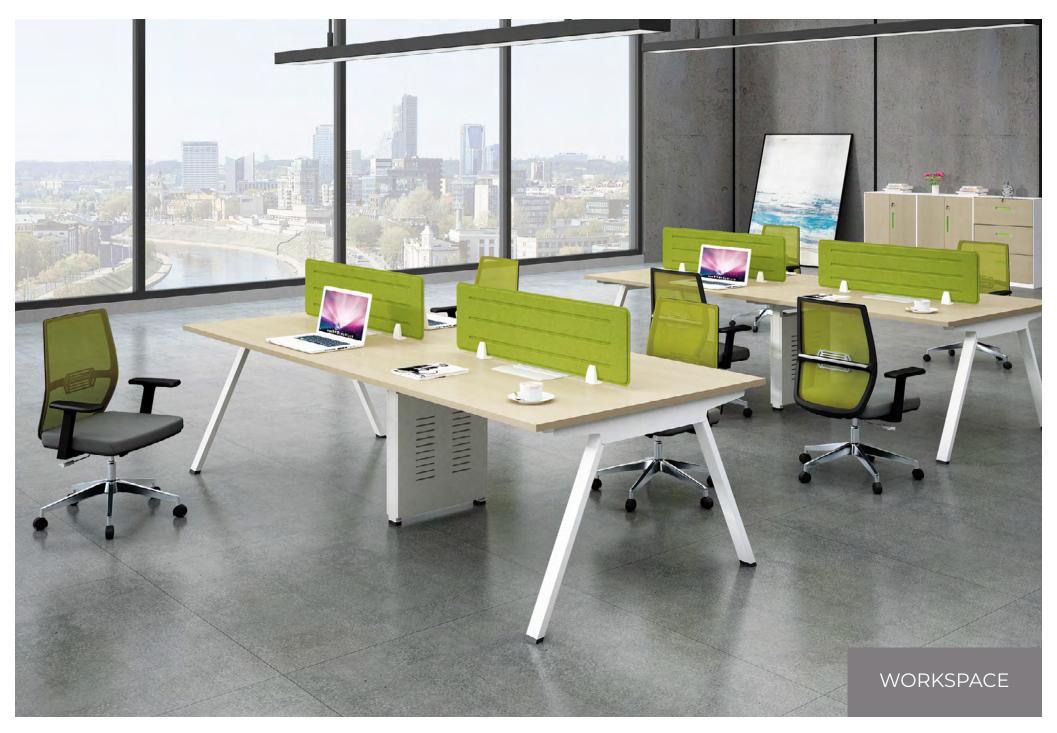

## **VOLT RANGE**

Desks & Workstations

VOLT-DSK-01 1200x600

VOLT-DSK-02 2400x600

VOLT-DSK-03 2400x1200

VOLT-DSK-04 2400x600

VOLT-DSK-05 1200x600

VOLT-DSK-06 2400x600

VOLT-DSK-07 2400x1200

VOLT-DSK-08 1200x600

WORKSTATIONS
WITH DRAWER & PEDESTAL

VOLT-DSK-09 3600x1200

VOLT-DSK-10 2400x1200

VOLT-DSK-11 DIA-1200

MEETING TABLE

& CONFERENCE TABLE