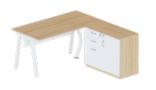

VOLT-DSK-07 2400x1200

VOLT-DSK-08 1200x600

WORKSTATIONS
WITH DRAWER & PEDESTAL

VOLT-DSK-09 3600x1200

VOLT-DSK-10 2400x1200

VOLT-DSK-11 DIA-1200

MEETING TABLE

& CONFERENCE TABLE