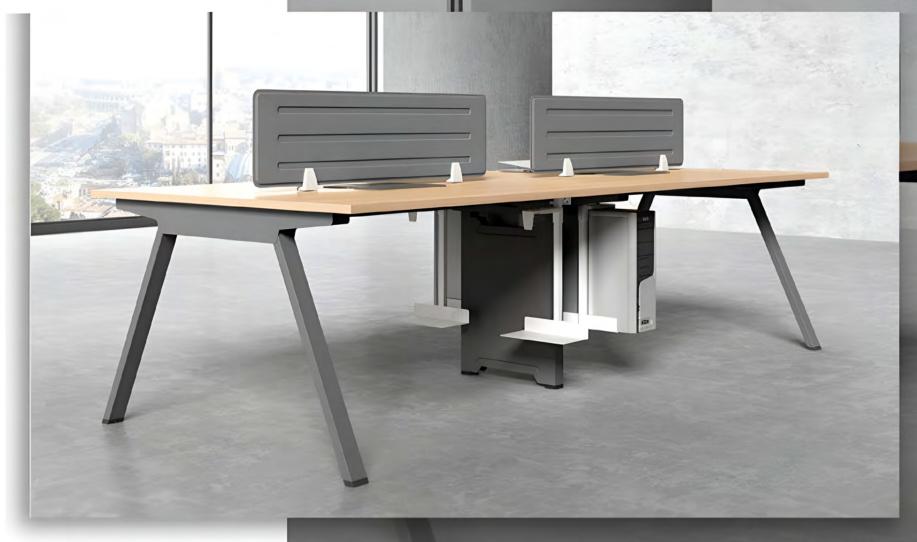

VOLT

CONTEMPORARY DESK & WORKSTATION RANGE

Volt range offers a simple yet unique system that integrates seamlessly with different working styles, catering to the unique needs of each individual in your team. Enables you to make the most of your space as a design system that can be integrated into many possibilities.

VOLT-DSK-07 2400x1200

VOLT-DSK-08 1200x600

WORKSTATIONS
WITH DRAWER & PEDESTAL

VOLT-DSK-09 3600x1200

VOLT-DSK-10 2400x1200

VOLT-DSK-11 DIA-1200

MEETING TABLE

& CONFERENCE TABLE