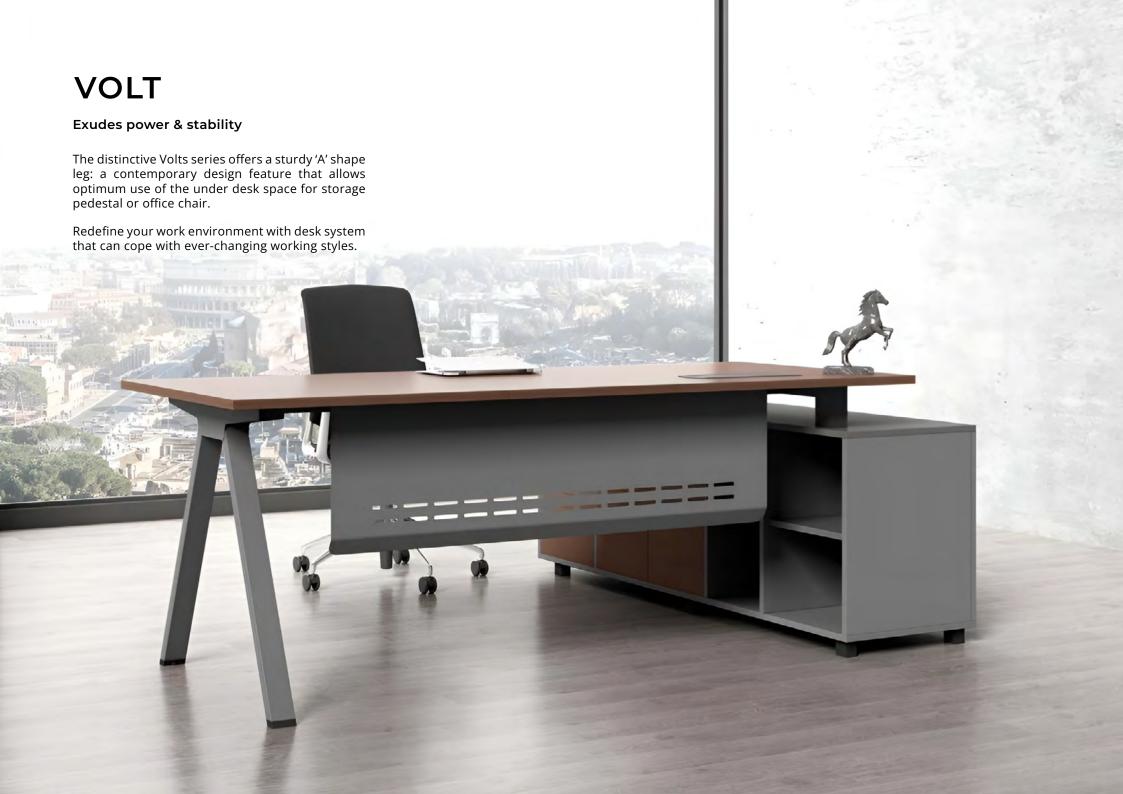

VOLT

CONTEMPORARY DESK & WORKSTATION RANGE

Volt range offers a simple yet unique system that integrates seamlessly with different working styles, catering to the unique needs of each individual in your team. Enables you to make the most of your space as a design system that can be integrated into many possibilities.

## **VOLT**

Sleek solutions to amplify productivity