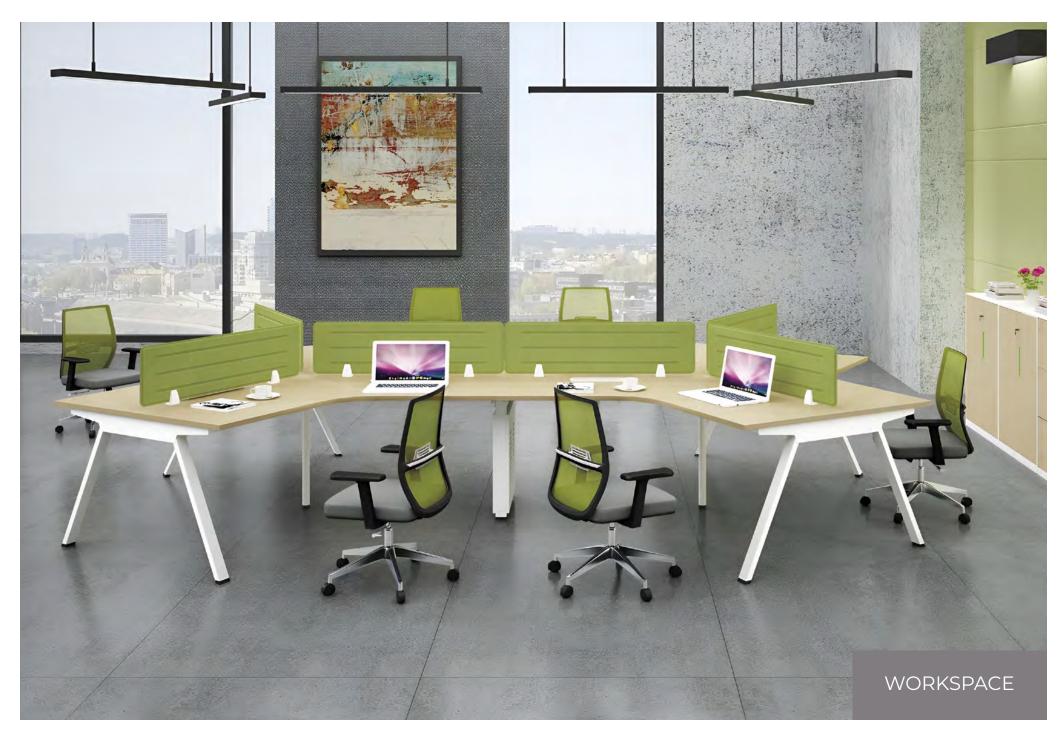

## **VOLT RANGE**

Desks & Workstations

VOLT-DSK-01 1200x600

VOLT-DSK-02 2400x600

VOLT-DSK-03 2400x1200

VOLT-DSK-04 2400x600

VOLT-DSK-05 1200x600

VOLT-DSK-06 2400x600

VOLT-DSK-07 2400x1200

VOLT-DSK-08 1200x600

WORKSTATIONS
WITH DRAWER & PEDESTAL

VOLT-DSK-09 3600x1200

VOLT-DSK-10 2400x1200

VOLT-DSK-11 DIA-1200

MEETING TABLE

& CONFERENCE TABLE