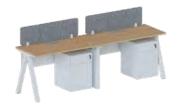

VOLT-DSK-07 2400x1200

VOLT-DSK-08 1200x600

WORKSTATIONS
WITH DRAWER & PEDESTAL

VOLT-DSK-09 3600x1200

VOLT-DSK-10 2400x1200

VOLT-DSK-11 DIA-1200

MEETING TABLE

& CONFERENCE TABLE