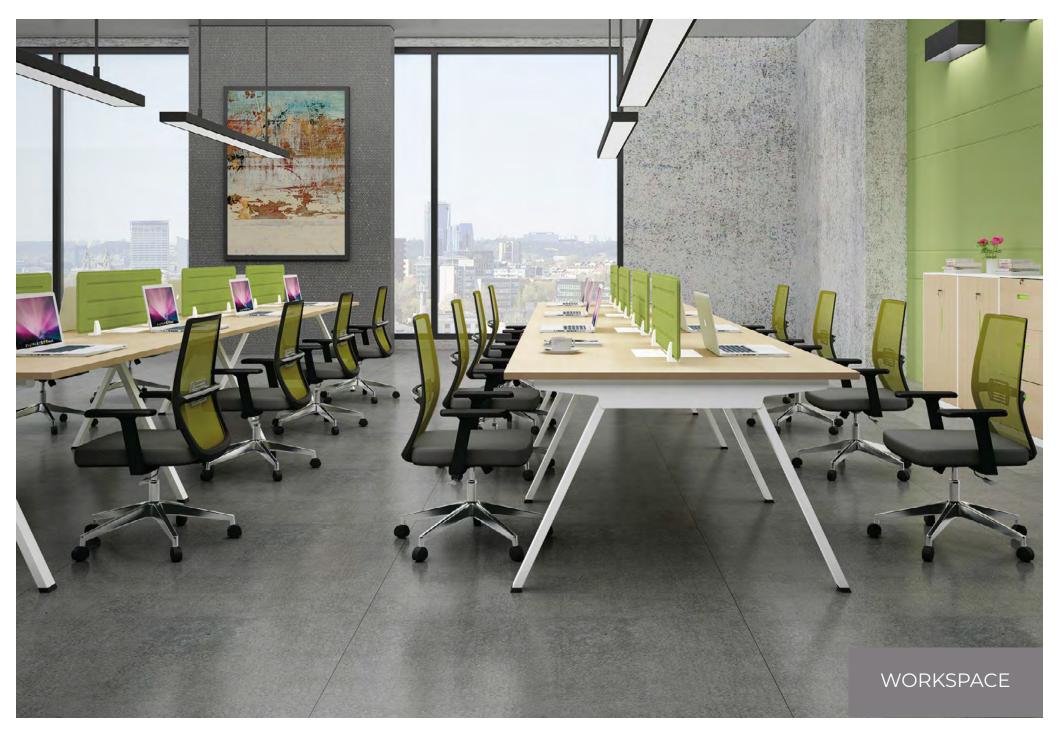

## **VOLT RANGE**

Desks & Workstations

VOLT-DSK-01 1200x600

VOLT-DSK-02 2400x600

VOLT-DSK-03 2400x1200

VOLT-DSK-04 2400x600

VOLT-DSK-05 1200x600

VOLT-DSK-06 2400x600

VOLT-DSK-07 2400x1200

VOLT-DSK-08 1200x600

WORKSTATIONS
WITH DRAWER & PEDESTAL

VOLT-DSK-09 3600x1200

VOLT-DSK-10 2400x1200

VOLT-DSK-11 DIA-1200

MEETING TABLE

& CONFERENCE TABLE