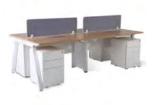

VOLT-DSK-07 2400x1200

VOLT-DSK-08 1200x600

WORKSTATIONS
WITH DRAWER & PEDESTAL

VOLT-DSK-09 3600x1200

VOLT-DSK-10 2400x1200

VOLT-DSK-11 DIA-1200

MEETING TABLE

& CONFERENCE TABLE