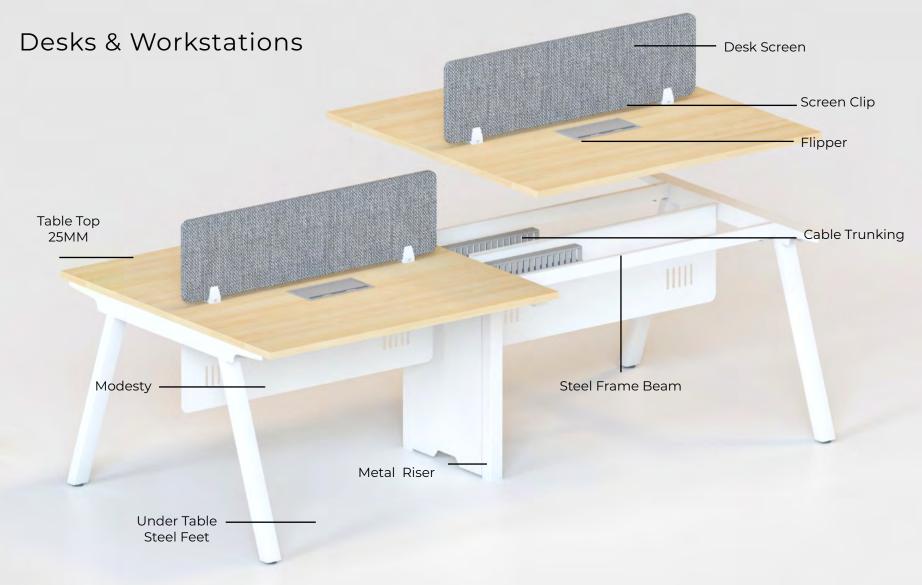

## **VOLT RANGE**

Desks & Workstations

VOLT-DSK-01 1200x600

VOLT-DSK-02 2400x600

VOLT-DSK-03 2400x1200

VOLT-DSK-04 2400x600

VOLT-DSK-05 1200x600

VOLT-DSK-06 2400x600

VOLT-DSK-07 2400x1200

VOLT-DSK-08 1200x600

WORKSTATIONS
WITH DRAWER & PEDESTAL

VOLT-DSK-09 3600x1200

VOLT-DSK-10 2400x1200

VOLT-DSK-11 DIA-1200

MEETING TABLE

& CONFERENCE TABLE