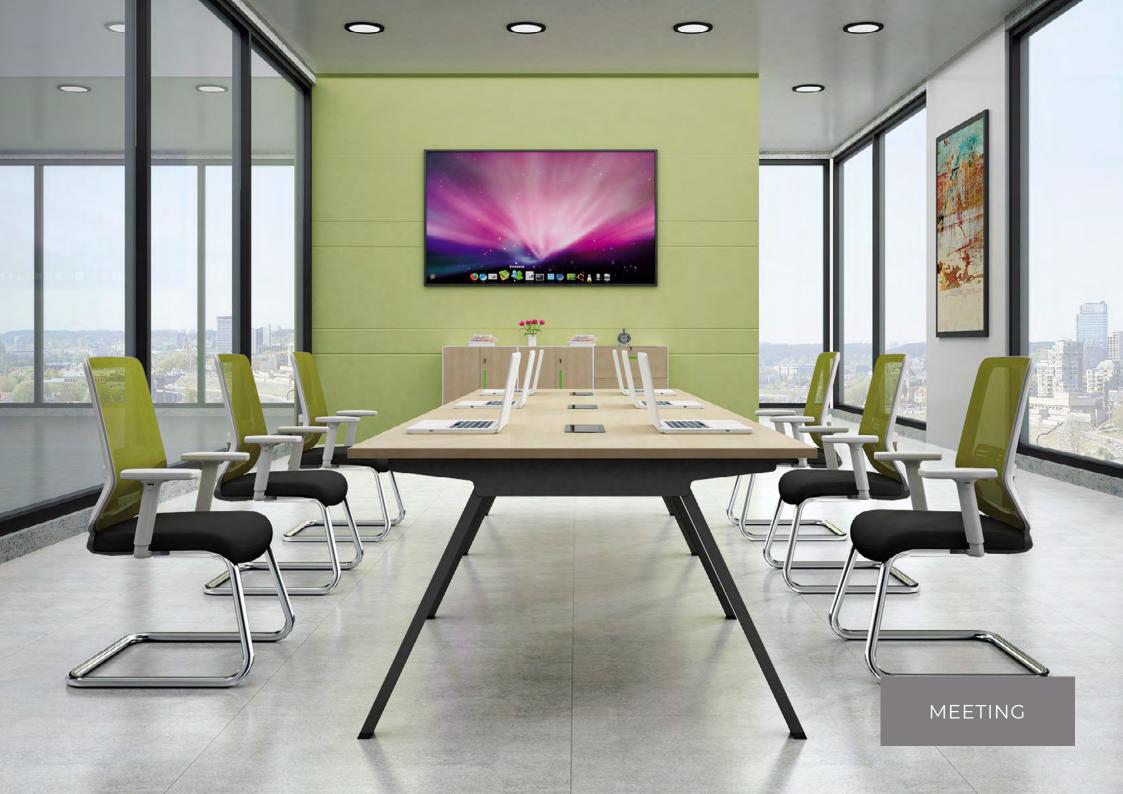

VOLT-DSK-07 2400x1200

VOLT-DSK-08 1200x600

WORKSTATIONS
WITH DRAWER & PEDESTAL

VOLT-DSK-09 3600x1200

VOLT-DSK-10 2400x1200

VOLT-DSK-11 DIA-1200

MEETING TABLE

& CONFERENCE TABLE