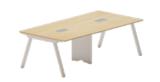

VOLT-DSK-07 2400x1200

VOLT-DSK-08 1200x600

WORKSTATIONS
WITH DRAWER & PEDESTAL

VOLT-DSK-09 3600x1200

VOLT-DSK-10 2400x1200

VOLT-DSK-11 DIA-1200

MEETING TABLE

& CONFERENCE TABLE