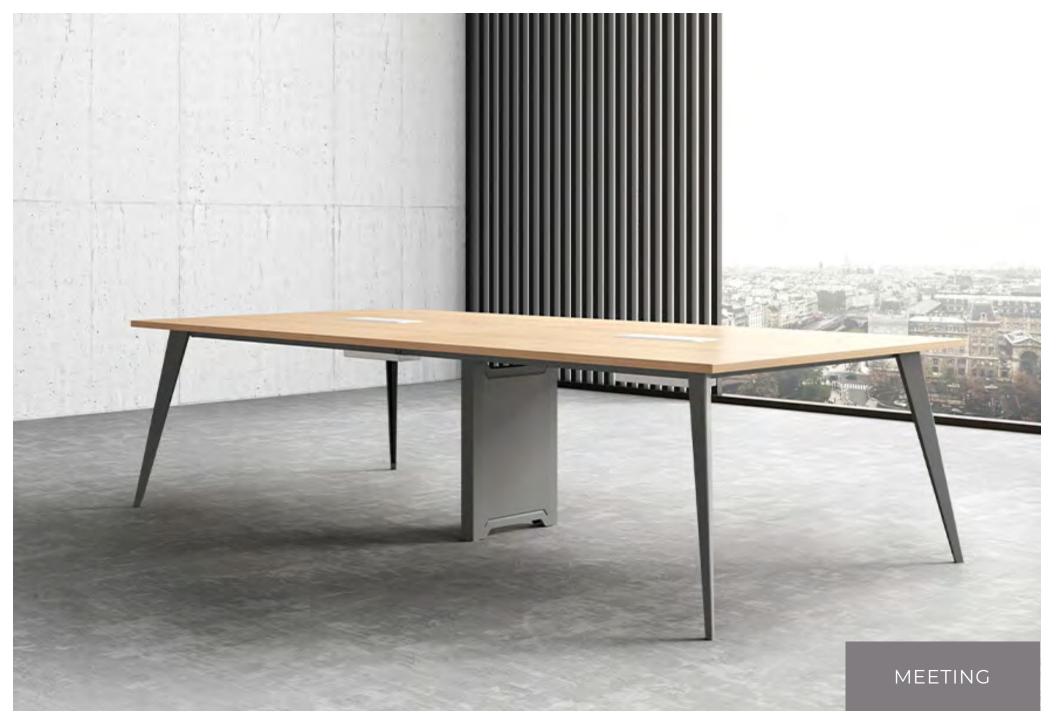

STRATO

MODERN DESK & WORKSTATION RANGE



## STRATO

#### Modern desking at its finest

The strato series is a modern workspace solution that optimises space, conveys success and encourages interaction.

Built for function and elegance, these modern desks add a touch of sophistication to your workspace.

T DI UTAN

ACCCULLED.

R / 191 (J

# STRATO RANGE

### Desks & Workstations





The compact product design not only provides free movement of people but also helps you to maximize space.

The careful selection of simple & concise accessories is reflective of user research and product trends around the world.



WORKSPACE



## STRATO

Desking Solutions for the entire office











## **STRATO RANGE**

Desks & Workstations





1500x750

AWSL-1014

AWSL-1082 Dia-1200

AWSL-1505 2400-1200

AWSL-1506 3600-1200









PRODUCT CATALOGUE 2023