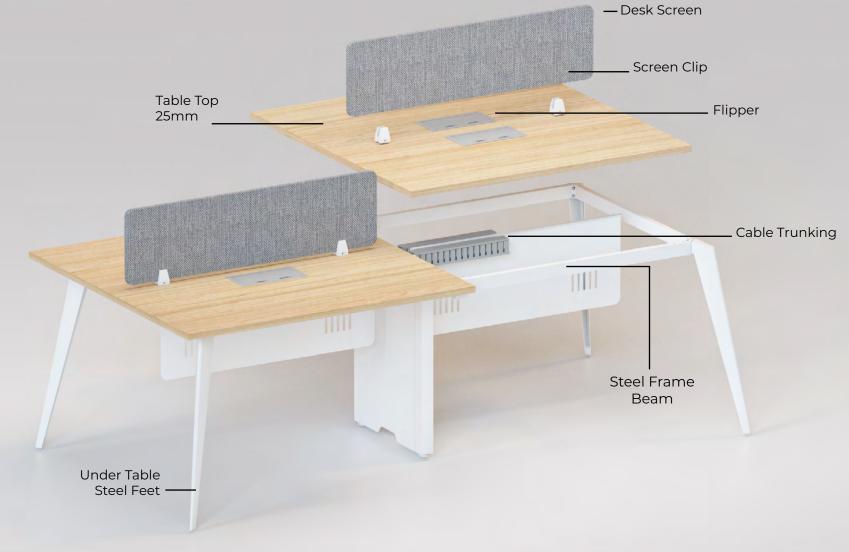

### Desks & Workstations

The compact product design not only provides free movement of people but also helps you to maximize space.

The careful selection of simple & concise accessories is reflective of user research and product trends around the world.