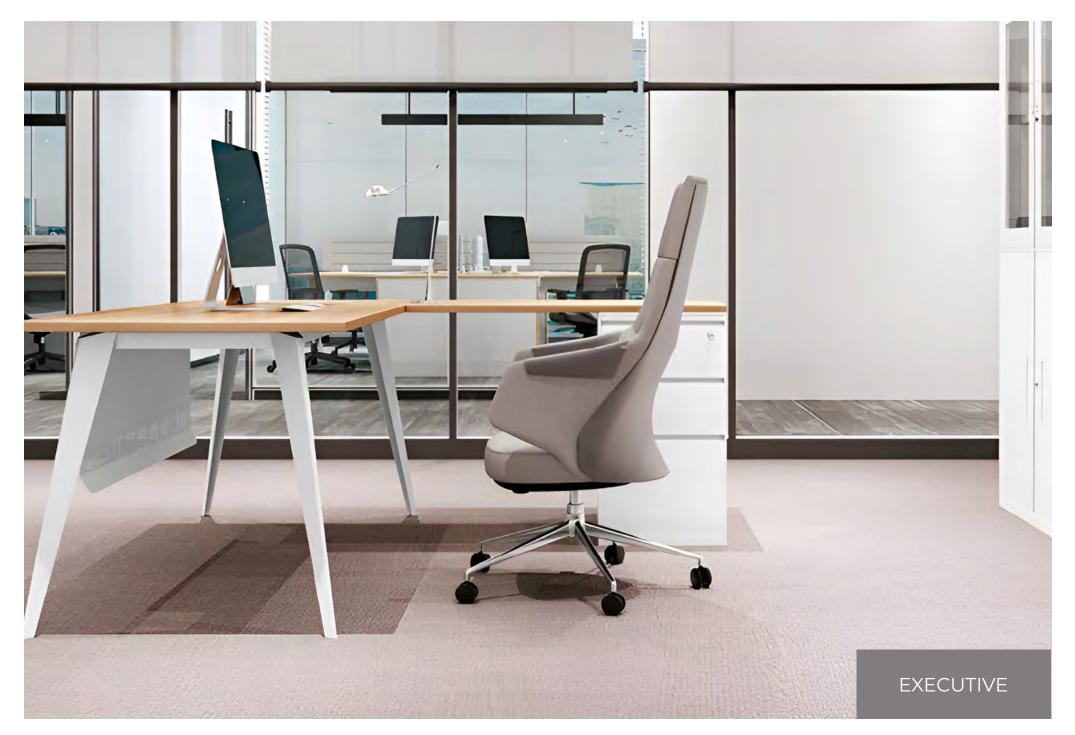

#### Modern desking at its finest

The strato series is a modern workspace solution that optimises space, conveys success and encourages interaction.

Built for function and elegance, these modern desks add a touch of sophistication to your workspace.