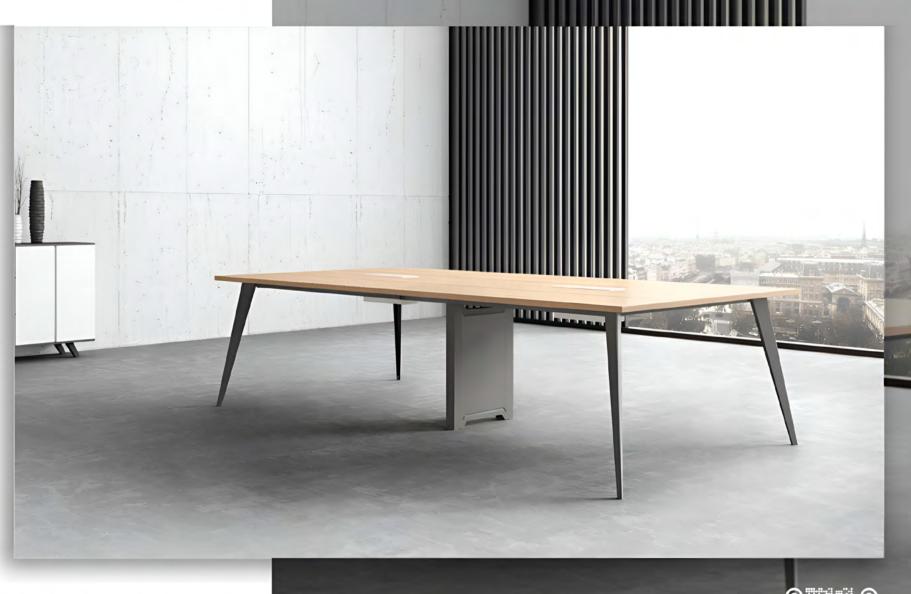

STRATO

MODERN DESK & WORKSTATION RANGE



## STRATO

#### Modern desking at its finest

The strato series is a modern workspace solution that optimises space, conveys success and encourages interaction.

Built for function and elegance, these modern desks add a touch of sophistication to your workspace.

T DI UTAN

ACCCULLED.

R / 191 (J

# STRATO RANGE

### Desks & Workstations





The compact product design not only provides free movement of people but also helps you to maximize space.

The careful selection of simple & concise accessories is reflective of user research and product trends around the world.



WORKSPACE



## STRATO

Desking Solutions for the entire office











## **STRATO RANGE**

Desks & Workstations





1500x750

AWSL-1014

AWSL-1082 Dia-1200

AWSL-1505 2400