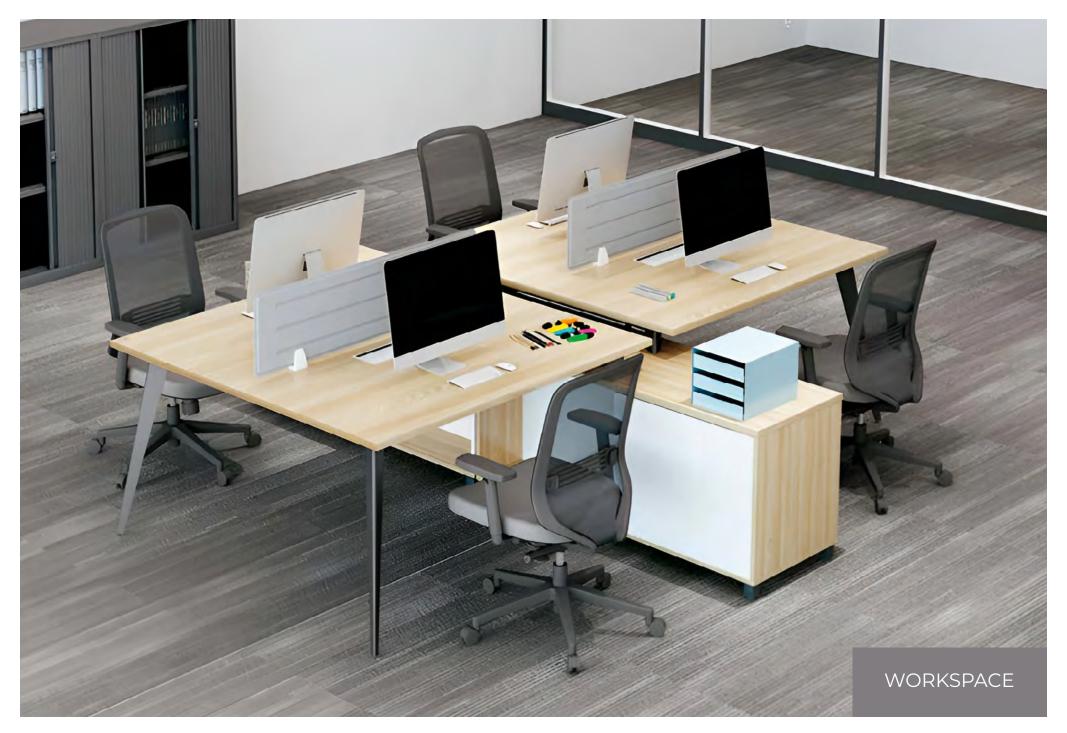

STRATO

MODERN DESK & WORKSTATION RANGE



## STRATO

#### Modern desking at its finest

The strato series is a modern workspace solution that optimises space, conveys success and encourages interaction.

Built for function and elegance, these modern desks add a touch of sophistication to your workspace.

T DI UTAN

ACCCULLED.

R / 191 (J

# STRATO RANGE

### Desks & Workstations





The compact product design not only provides free movement of people but also helps you to maximize space.

The careful selection of simple & concise accessories is reflective of user research and product trends around the world.



WORKSPACE



## STRATO

Desking Solutions for the entire office











## **STRATO RANGE**

Desks & Workstations





1500x750

AWSL-1014

AWSL-1082 Dia-1200

AWSL-1505 2400-1200

AWSL-1506 3600-1200









PRODUCT CATALOGUE 2023