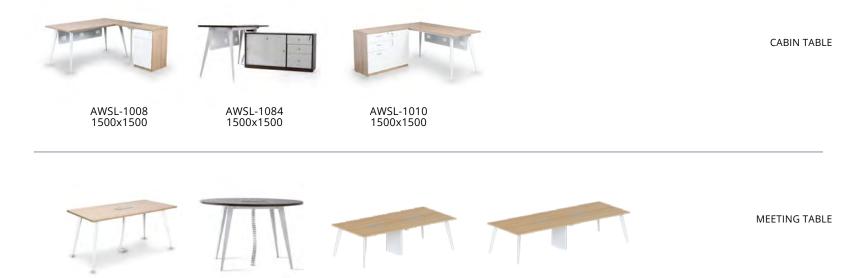

## **STRATO RANGE**

Desks & Workstations

1500x750

AWSL-1014

AWSL-1082 Dia-1200

AWSL-1505 2400-1200

AWSL-1506 3600-1200

PRODUCT CATALOGUE 2023