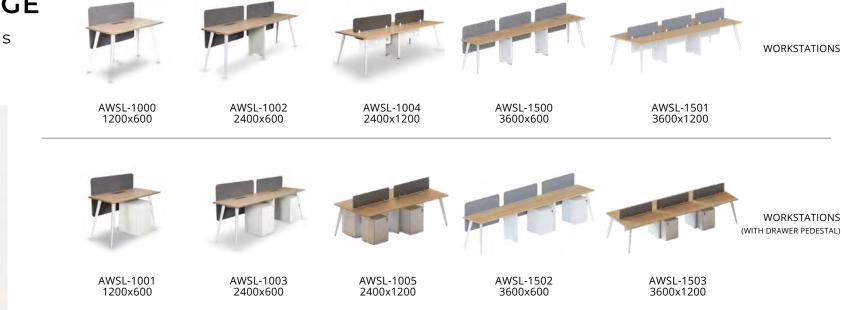

# STRATO RANGE

### Desks & Workstations

The compact product design not only provides free movement of people but also helps you to maximize space.

The careful selection of simple & concise accessories is reflective of user research and product trends around the world.