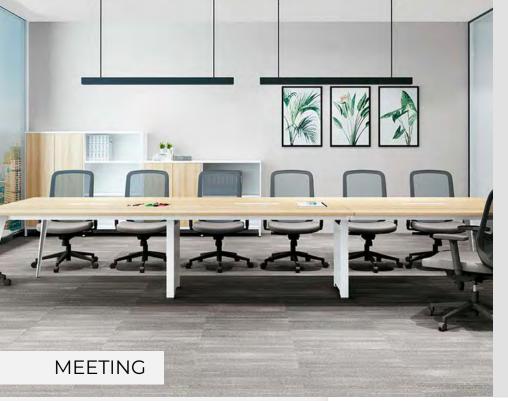

STRATO

MODERN DESK & WORKSTATION RANGE



## STRATO

#### Modern desking at its finest

The strato series is a modern workspace solution that optimises space, conveys success and encourages interaction.

Built for function and elegance, these modern desks add a touch of sophistication to your workspace.

T DI UTAN

ACCCULLED.

R / 191 (J

# STRATO RANGE

### Desks & Workstations





The compact product design not only provides free movement of people but also helps you to maximize space.

The careful selection of simple & concise accessories is reflective of user research and product trends around the world.



WORKSPACE



## STRATO

Desking Solutions for the entire office











## **STRATO RANGE**

Desks & Workstations





1500x750

AWSL-1014

AWSL-1082 Dia-1200

AWSL-1505 2400-1200

AWSL-1506 3600-1200









PRODUCT CATALOGUE 2023