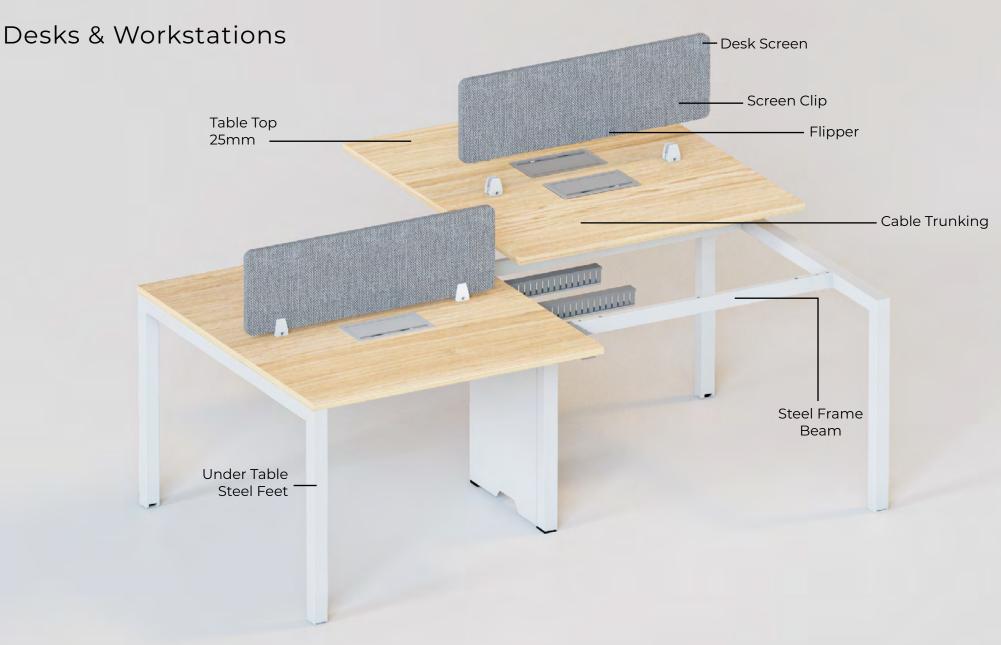

#### **LUGO RANGE**

Desks & Workstations

1500X600

LUGO-DSK-13 1500X1200

LUGO-DSK-14 1500X1200

CABIN TABLE

1500X1500

-