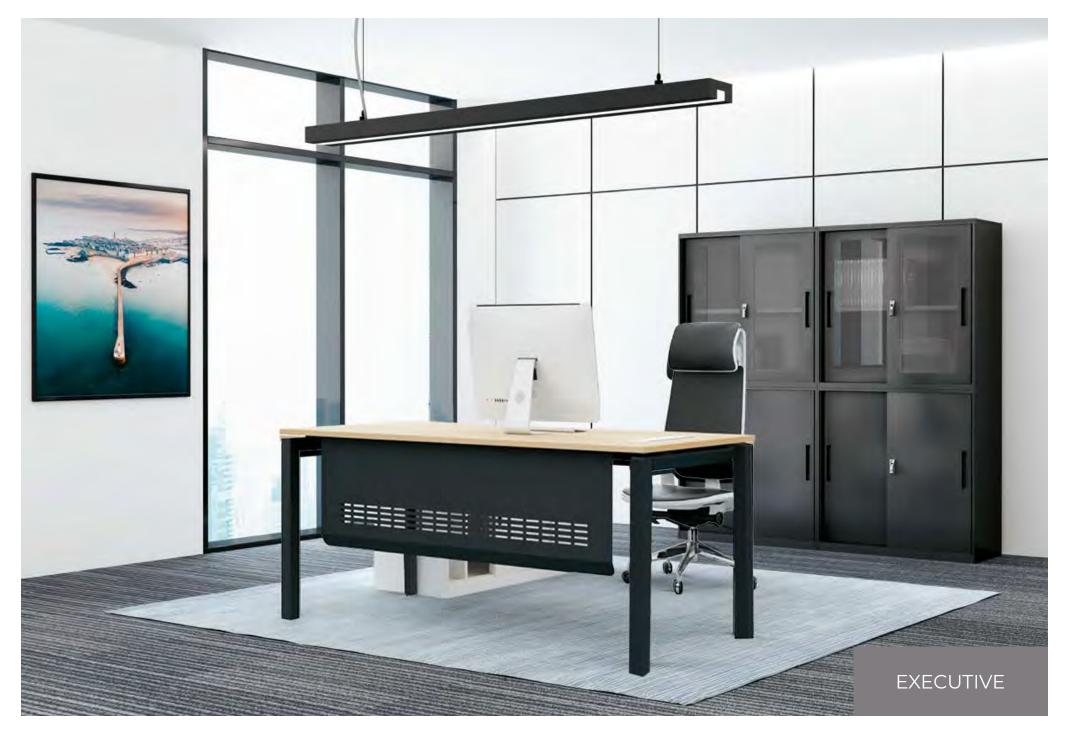

#### Linear aesthetic for modern workspaces

Lugo offers a contemporary take on office furniture with it's distinct visual language, clean lines, aesthetic integration of wood and metal.

A10000 4

# LUGO RANGE

The compact design of Lugo not only provides free movement of people but also helps you to maximize space.

All products by Atmosphere are designed with performance in mind and are manufactured to withstand the additional wear and tear that products encounter in the workplace.