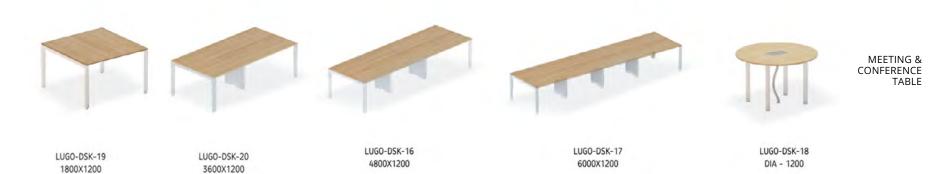

# LUGO RANGE

The compact design of Lugo not only provides free movement of people but also helps you to maximize space.

All products by Atmosphere are designed with performance in mind and are manufactured to withstand the additional wear and tear that products encounter in the workplace.

#### **LUGO RANGE**

Desks & Workstations

1500X600

LUGO-DSK-13 1500X1200

LUGO-DSK-14 1500X1200

CABIN TABLE

1500X1500

-