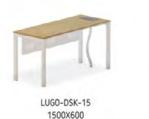

#### **LUGO RANGE**

Desks & Workstations

1500X600

LUGO-DSK-13 1500X1200

LUGO-DSK-14 1500X1200

CABIN TABLE

1500X1500

-