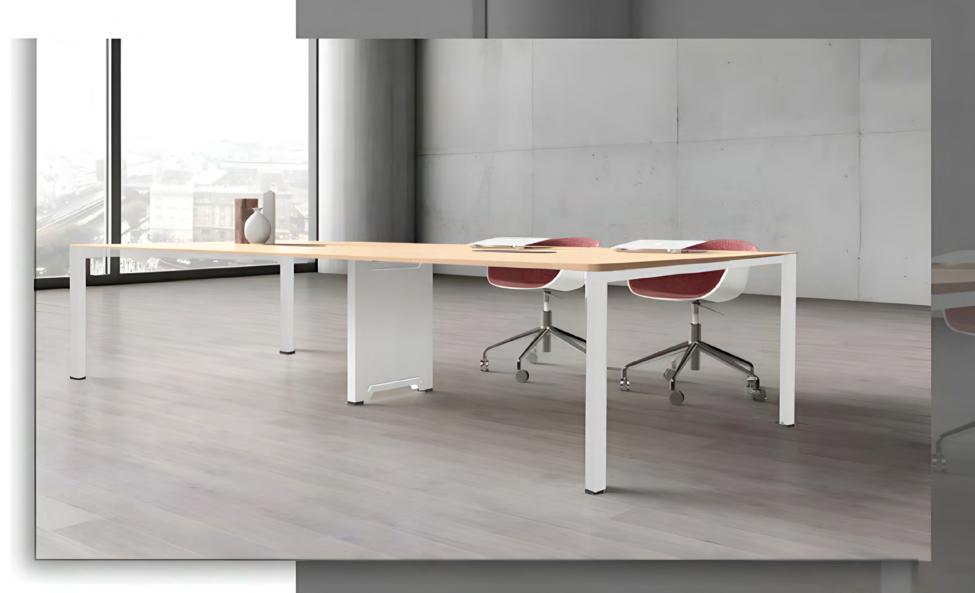

### LUGO

Desking Solutions for the modern office

#### **LUGO RANGE**

Desks & Workstations

1500X600

LUGO-DSK-13 1500X1200

LUGO-DSK-14 1500X1200

CABIN TABLE

1500X1500

-