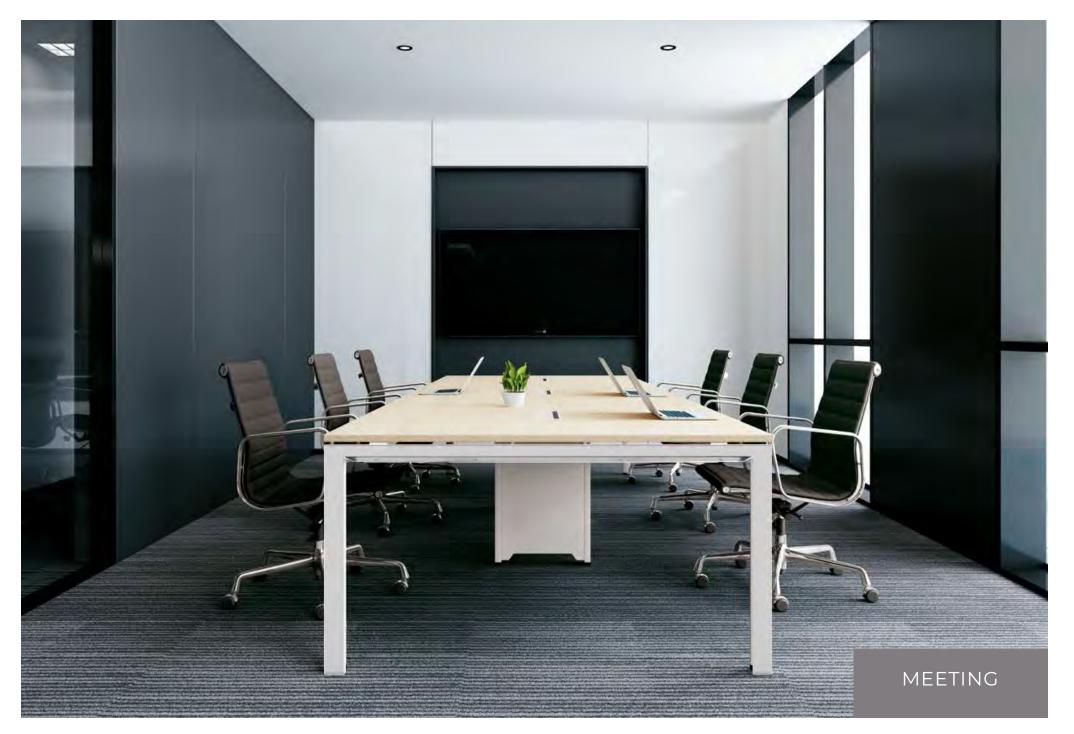

# LUGO RANGE

The compact design of Lugo not only provides free movement of people but also helps you to maximize space.

All products by Atmosphere are designed with performance in mind and are manufactured to withstand the additional wear and tear that products encounter in the workplace.