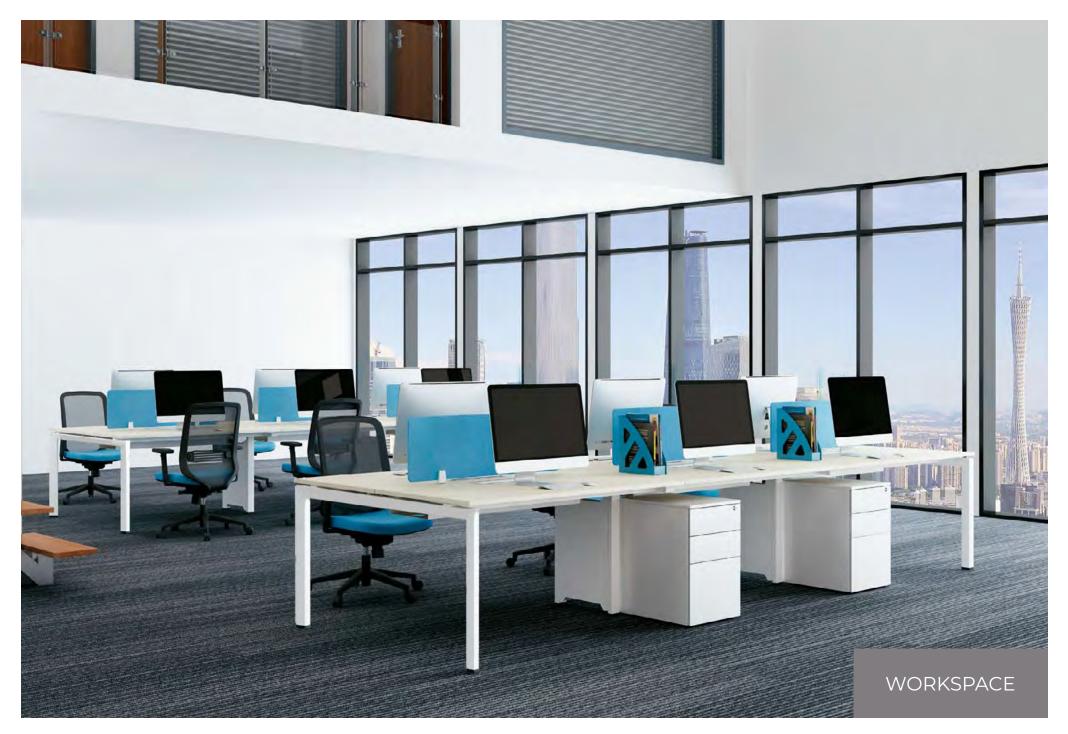

WORKSPACE

### LUGO

Desking Solutions for the modern office

#### **LUGO RANGE**

Desks & Workstations

1500X600

LUGO-DSK-13 1500X1200

LUGO-DSK-14 1500X1200

CABIN TABLE

1500X1500

-