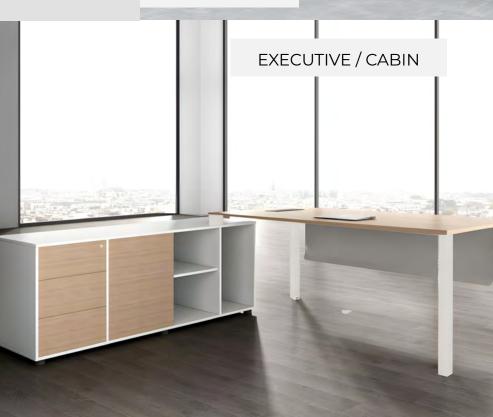

#### Linear aesthetic for modern workspaces

Lugo offers a contemporary take on office furniture with it's distinct visual language, clean lines, aesthetic integration of wood and metal.

A10000 4

# LUGO RANGE

The compact design of Lugo not only provides free movement of people but also helps you to maximize space.

All products by Atmosphere are designed with performance in mind and are manufactured to withstand the additional wear and tear that products encounter in the workplace.