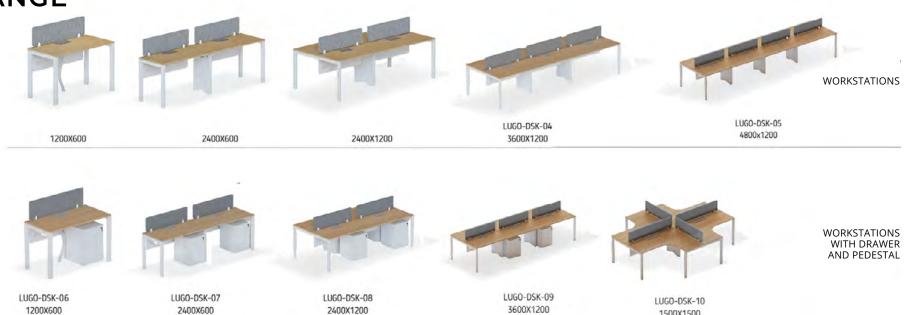

# LUGO RANGE

The compact design of Lugo not only provides free movement of people but also helps you to maximize space.

All products by Atmosphere are designed with performance in mind and are manufactured to withstand the additional wear and tear that products encounter in the workplace.

#### **LUGO RANGE**

Desks & Workstations

1500X600

LUGO-DSK-13 1500X1200

LUGO-DSK-14 1500X1200

CABIN TABLE

1500X1500

-